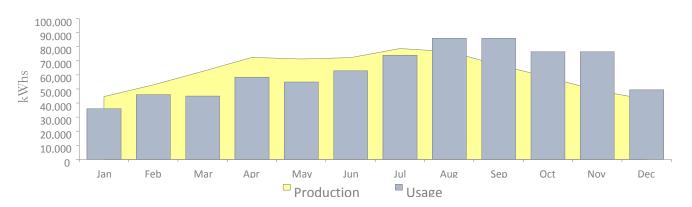

## **Proposed Solar PV System Production**

| System Size STC Rating:   | 491.4 kW STC DC |
|---------------------------|-----------------|
| Site's Average Sun Hours: | 5.5 sun-hours   |
| Annual kWh Offset %:      | 99.6%           |